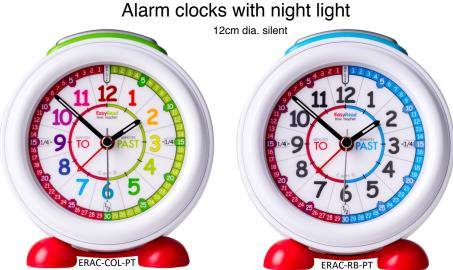

number two and add them to the order form.

STEP THREE: Send the completed order form to <a href="mailto:info@easyreadtimeteacher.com">info@easyreadtimeteacher.com</a>

# Simple step-by-step teaching systems

#### Tell the time in 12 and 24 hour time

#### Just 2 steps

**Step 1.** Read the number at the end of the short hand

**Step 2.** Read the number at the end of the long hand

Like this: 1:52



#### Tell the time in minutes past-and-to the hour

#### Just 3 steps

**Step 1.** Read the number at the end of the long hand

**Step 2.** Say which side it's pointing to

**Step 3.** Read the number at the end of the short hand

Like this: 8..minutes to..2



ERC-RB-24 ERTT-EN

# Tell the time in minutes past-and-to the hour

## Watches and watch straps

33mm dia. water resistant



WS-Y



#### Wall clocks





Also in 35 cm dia.

**ERTT-EN** 

ERC-RB-PT

## Tell the time in 12 and 24 hour time



WS-O





ERC-RB-24









COL-24-P COL-24-NB RB-24-GR RB-24-NB

# Watch POS display

ERTT-24



## Classroom resources





ERTC-WO

ERSC-WO-10

ERCC-EN

**ERMC-EN**