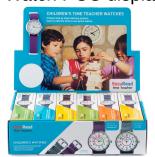

#### Tell the time in 12 and 24 hour time

#### Just 2 steps

**Step 1.** Read the number at the end of the short hand

**Step 2.** Read the number at the end of the long hand

Like this: 1:52



#### Tell the time in minutes past-and-to the hour

#### Just 3 steps

**Step 1.** Read the number at the end of the long hand

**Step 2.** Say which side it's pointing to

**Step 3.** Read the number at the end of the short hand

Like this: 8..minutes to..2



ERC-RB-24 ERTT-EN

# Tell the time in minutes past-and-to the hour

## Watches and watch straps

33mm dia. water resistant



WS-Y



#### Wall clocks





Also in 35 cm dia.

**ERTT-EN** 

ERC-RB-PT

## Tell the time in 12 and 24 hour time



WS-O





ERC-RB-24









COL-24-P COL-24-NB RB-24-GR RB-24-NB

# Watch POS display

ERTT-24



## Classroom resources





ERTC-WO

ERSC-WO-10

ERCC-EN

**ERMC-EN**