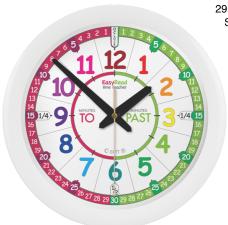

# Tell the time in minutes past-and-to the hour

#### Tell the time in minutes past-and-to the hour

#### Just 3 steps

**Step 1.** Read the number at the end of the long hand

**Step 2.** Say which side it's pointing to

**Step 3.** Read the number at the end of the short hand

Like this: 8..minutes to..2

ERC-RB-24 ERTT-EN