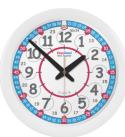

## Tell the time in 12 and 24 hour time

WS-O

ERC-RB-24

COL-24-P COL-24-NB RB-24-GR RB-24-NB

#### Just 2 steps

**Step 1.** Read the number at the end of the short hand

**Step 2.** Read the number at the end of the long hand

Like this: 1:52