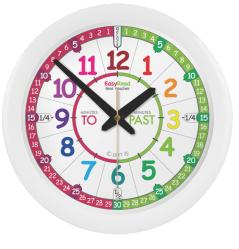

form <a href="here">here</a> and add your business details and save.

STEP TWO: Select the products you would like to order from page number two and add them to the order form.

STEP THREE: Send the completed order form to <a href="mailto:info@easyreadtimeteacher.com">info@easyreadtimeteacher.com</a>

# Simple step-by-step teaching systems

#### Tell the time in 12 and 24 hour time

#### Just 2 steps

**Step 1.** Read the number at the end of the short hand

**Step 2.** Read the number at the end of the long hand

Like this: 1:52



#### Tell the time in minutes past-and-to the hour

#### Just 3 steps

**Step 1.** Read the number at the end of the long hand

**Step 2.** Say which side it's pointing to

**Step 3.** Read the number at the end of the short hand

Like this: 8..minutes to..2



ERC-RB-24 ERTT-EN

# Tell the time in minutes past-and-to the hour

## Watches and watch straps

33mm dia. water resistant



WS-Y



#### Wall clocks





Also in 35 cm dia.

**ERTT-EN** 

ERC-RB-PT

## Tell the time in 12 and 24 hour time



WS-O





ERC-RB-24









COL-24-P COL-24-NB RB-24-GR RB-24-NB

# Watch POS display

ERTT-24



## Classroom resources





ERTC-WO

ERSC-WO-10

ERCC-EN

**ERMC-EN**