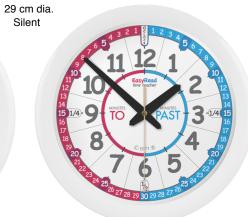

#### Wall clocks

Also in 35 cm dia.

**ERTT-EN** 

ERC-RB-PT

# Tell the time in minutes past-and-to the hour

#### Tell the time in minutes past-and-to the hour

#### Just 3 steps

**Step 1.** Read the number at the end of the long hand

**Step 2.** Say which side it's pointing to

**Step 3.** Read the number at the end of the short hand

Like this: 8..minutes to..2

ERC-RB-24 ERTT-EN