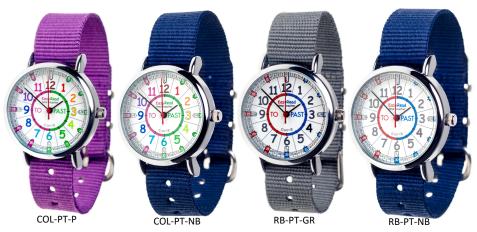

rom page number two and add them to the order form.

STEP THREE: Send the completed order form to <a href="mailto:info@easyreadtimeteacher.com">info@easyreadtimeteacher.com</a>

# Simple step-by-step teaching systems

#### Tell the time in 12 and 24 hour time

#### Just 2 steps

**Step 1.** Read the number at the end of the short hand

**Step 2.** Read the number at the end of the long hand

Like this: 1:52



#### Tell the time in minutes past-and-to the hour

#### Just 3 steps

**Step 1.** Read the number at the end of the long hand

**Step 2.** Say which side it's pointing to

**Step 3.** Read the number at the end of the short hand

Like this: 8..minutes to..2



ERC-RB-24 ERTT-EN

# Tell the time in minutes past-and-to the hour

## Watches and watch straps

33mm dia. water resistant



WS-Y



#### Wall clocks





Also in 35 cm dia.

**ERTT-EN** 

ERC-RB-PT

## Tell the time in 12 and 24 hour time



WS-O





ERC-RB-24









COL-24-P COL-24-NB RB-24-GR RB-24-NB

# Watch POS display

ERTT-24



## Classroom resources





ERTC-WO

ERSC-WO-10

ERCC-EN

**ERMC-EN**