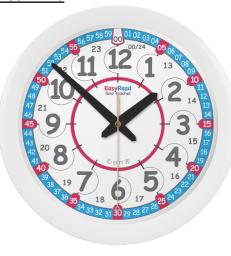

## Tell the time in 12 and 24 hour time

WS-O

ERC-RB-24

COL-24-P COL-24-NB RB-24-GR RB-24-NB