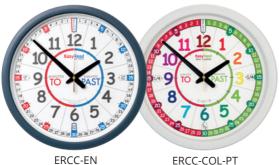

#### **WALL CLOCKS**

**ERTT-EN** 

## 'Past & To'

# '12/24 Hour'

29 cm wall clocks, silent, no ticking. AA battery required. £20

**ERC-RB-PT** 