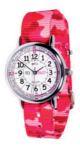

# Head into the urban jungle with our latest range of camo watches

#### **CAMO WATCHES**

New stylish camo strap watches and new face designs, still based on the same Teaching Methods.

33 mm diameter watch with Seiko movement, stainless steel back & nonallergic plating. Splash resistant, not fully waterproof. Battery installed. Washable fabric strap with stainless steel buckle. £22.00

#### '12/24 Hour'

ERW-BKB-24-BC

ERW-BKG-24-GC

ERW-WB-24-BC

ERW-WP-24-PC