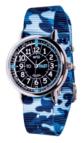

# Head into the urban jungle with our latest range of camo watches

#### **CAMO WATCHES**

New stylish camo strap watches and new face designs, still based on the same Teaching Methods.

33 mm diameter watch with Seiko movement, stainless steel back & nonallergic plating. Splash resistant, not fully waterproof. Battery installed. Washable fabric strap with stainless steel buckle. £22.00

#### 'Past & To'

ERW-BKB-PT-BC

ERW-BKG-PT-GC

ERW-WB-PT-BC

ERW-WP-PT-PC