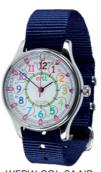

#### **WATERPROOF WATCHES**

#### 'Past & To'

WERW-COL-PT

WERW-COL-PT-NB

WERW-RB-PT-NB

# **Additional Straps**

Additional nylon watch straps in a choice of fourteen colours. It's easy to change the strap on your watch - a different colour for every mood! £6.00

watch. 33 mm diameter solid stainless steel case, guaranteed waterproof to 50 m. Scratch-resistant sapphire-coated glass. Quality Seiko movement, washable fabric strap. Battery