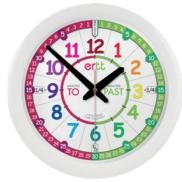

# Method One: 'Past & To'

If you want your child to say the time as 'minutes past & to' the hour, use our 'Past & To' products & follow 3 easy steps:

- Read the number at the end of the long hand... '8'
- 2 Say which side the long hand is pointing to 'minutes past' or 'minutes to'?.... 'minutes to'
- Read the number at the end of the short hand... '2'

Put it together and say it like this: '8... minutes to... 2'

CHOOSE YOUR TIME TEACHING METHOD

## 'Past & To'