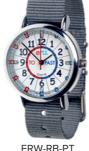

# Head into the urban jungle with our latest range of camo watches

#### **CAMO WATCHES**

New stylish camo strap watches and new face designs, still based on the same Teaching Methods.

33 mm diameter watch with Seiko movement, stainless steel back & nonallergic plating. Splash resistant, not fully waterproof. Battery installed. Washable fabric strap with stainless steel buckle. £22.00

#### 'Past & To'

ERW-BKB-PT-BC

ERW-BKG-PT-GC

ERW-WB-PT-BC

ERW-WP-PT-PC