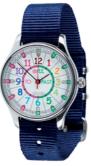

#### **CLASSIC WATCHES - The perfect first watch**

# 'Past & To'

'12/24 Hour'

Choice of four strap colours for each watch

33 mm diameter watch with Seiko movement, stainless steel back & non-allergic plating. Splash resistant, not fully waterproof. Battery installed. Washable fabric strap with stainless steel buckle. £22.00