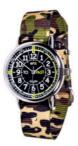

# Head into the urban jungle with our latest range of camo watches

#### **CAMO WATCHES**

New stylish camo strap watches and new face designs, still based on the same Teaching Methods.

33 mm diameter watch with Seiko movement, stainless steel back & nonallergic plating. Splash resistant, not fully waterproof. Battery installed. Washable fabric strap with stainless steel buckle. £22.00

#### '12/24 Hour'

ERW-BKB-24-BC

ERW-BKG-24-GC

ERW-WB-24-BC

ERW-WP-24-PC