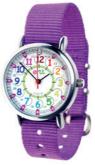

EasyRead Time Teacher's watch dials show the same information as our clocks and use the same teaching methods. What better way to practice telling the time than with your own wrist watch!

- Choose your Teaching Method
- Choose your face colour Rainbow, or Red/Blue
- Choose your strap colour

#### 'Past & To'

WERW-COL-PT

WERW-COL-PT-NB

WERW-RB-PT-NB

# '12/24 Hour'

WERW-COL-24

WERW-COL-24-NB

WERW-RB-24-NB