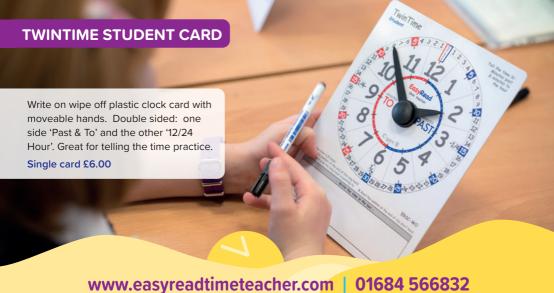

### **TWINTIME TEACHING AIDS**

Unique matching plastic clock cards for teacher and student. Double sided: one side 'Past & To' and the other '12/24 Hour'. Write-on wipe-off teaching aids with moveable hands.

Teacher Demo Board, ERTC-WO, 39 x 32 cm. £20.00 Student Cards, Pack of 10, ERSC-WO-10, Each card is 20 x 15 cm. £40.00

'12/24 Hour'

**ERCC-DIG** 

ERTC-WO FRSC-WO-10