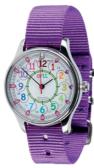

#### **CLASSIC WATCHES - The perfect first watch**

# 'Past & To'

'12/24 Hour'

Choice of four strap colours for each watch

33 mm diameter watch with Seiko movement, stainless steel back & non-allergic plating. Splash resistant, not fully waterproof. Battery installed. Washable fabric strap with stainless steel buckle. £22.00