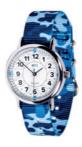

# Head into the urban jungle with our latest range of camo watches

#### **CAMO WATCHES**

New stylish camo strap watches and new face designs, still based on the same Teaching Methods.

33 mm diameter watch with Seiko movement, stainless steel back & nonallergic plating. Splash resistant, not fully waterproof. Battery installed. Washable fabric strap with stainless steel buckle. £22.00

#### '12/24 Hour'

ERW-BKB-24-BC

ERW-BKG-24-GC

ERW-WB-24-BC

ERW-WP-24-PC