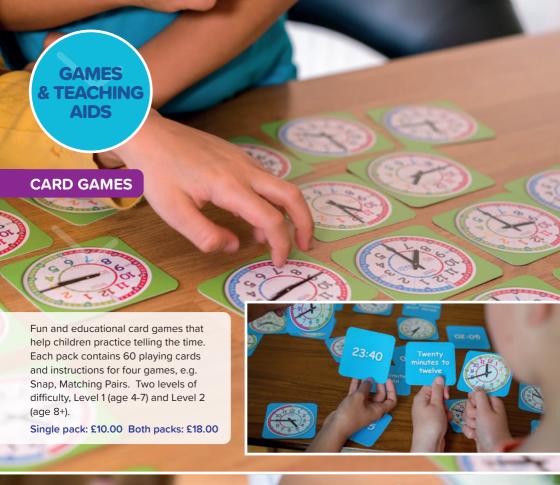

#### **BRAND NEW: ALARM CLOCKS**

## **Available from September 2020**

# 'Past & To'

#### '12/24 Hour'

**ERAC2-COL-PT** 

**ERAC2-RB-PT** 

ERAC2-COL-24

**ERTT-DIG** 

ERAC2-RB-24

ERC-RB-24

Perfect for a childs' bedside table. 11.5 cm alarm clocks with LED night light and snooze facility. Night light can be turned off if preferred. Silent, no ticking. 2 x AA batteries required. £25