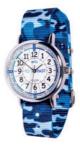

# Head into the urban jungle with our latest range of camo watches

#### **CAMO WATCHES**

New stylish camo strap watches and new face designs, still based on the same Teaching Methods.

33 mm diameter watch with Seiko movement, stainless steel back & nonallergic plating. Splash resistant, not fully waterproof. Battery installed. Washable fabric strap with stainless steel buckle. £22.00

#### 'Past & To'

ERW-BKB-PT-BC

ERW-BKG-PT-GC

ERW-WB-PT-BC

ERW-WP-PT-PC