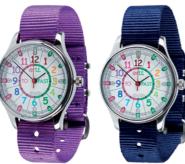

#### **CLASSIC WATCHES - The perfect first watch**

# 'Past & To'

'12/24 Hour'

Choice of four strap colours for each watch

33 mm diameter watch with Seiko movement, stainless steel back & non-allergic plating. Splash resistant, not fully waterproof. Battery installed. Washable fabric strap with stainless steel buckle. £22.00