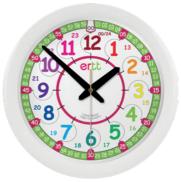

# Method Two: '12/24 Hour'

If you want your child to say the time like they're reading a digital clock, use our '12/24 Hour' products & follow 2 easy steps:

- Read the number in the section the short hand is pointing to... '1'
- Read the number at the end of the long hand...

Put it together and say it like this: '1:52'

Or, after midday, for 24 hour time say '13:52'

The simplest time teaching system for children

EasyRead Time Teacher's clear and colourful clock dials carry all the information a child needs to learn to tell the time.

# '12/24 Hour'

29 cm wall clocks, silent, no ticking. AA battery required. £20

**ERC-RB-PT** 