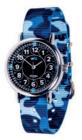

# Head into the urban jungle with our latest range of camo watches

#### **CAMO WATCHES**

New stylish camo strap watches and new face designs, still based on the same Teaching Methods.

33 mm diameter watch with Seiko movement, stainless steel back & nonallergic plating. Splash resistant, not fully waterproof. Battery installed. Washable fabric strap with stainless steel buckle. £22.00

#### 'Past & To'

ERW-BKB-PT-BC

ERW-BKG-PT-GC

ERW-WB-PT-BC

ERW-WP-PT-PC