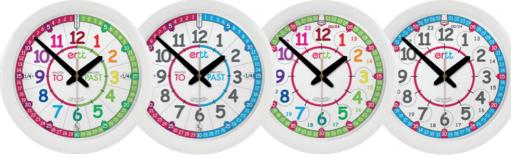

Put it together and say it like this: '1:52'

Or, after midday, for 24 hour time say '13:52'

The simplest time teaching system for children

EasyRead Time Teacher's clear and colourful clock dials carry all the information a child needs to learn to tell the time.

- **Choose your Teaching Method**
- Choose your colour Rainbow, or Red/Blue

#### **WALL CLOCKS**

**ERTT-EN** 