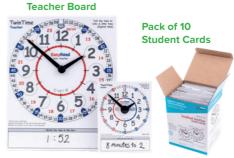

### **TWINTIME TEACHING AIDS**

Unique matching plastic clock cards for teacher and student. Double sided: one side 'Past & To' and the other '12/24 Hour'. Write-on wipe-off teaching aids with moveable hands.

Teacher Demo Board, ERTC-WO, 39 x 32 cm. £20.00 Student Cards, Pack of 10, ERSC-WO-10, Each card is 20 x 15 cm. £40.00

'12/24 Hour'

**ERCC-DIG** 

ERTC-WO FRSC-WO-10