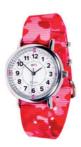

# Head into the urban jungle with our latest range of camo watches

#### **CAMO WATCHES**

New stylish camo strap watches and new face designs, still based on the same Teaching Methods.

33 mm diameter watch with Seiko movement, stainless steel back & nonallergic plating. Splash resistant, not fully waterproof. Battery installed. Washable fabric strap with stainless steel buckle. £22.00

#### 'Past & To'

ERW-BKB-PT-BC

ERW-BKG-PT-GC

ERW-WB-PT-BC

ERW-WP-PT-PC