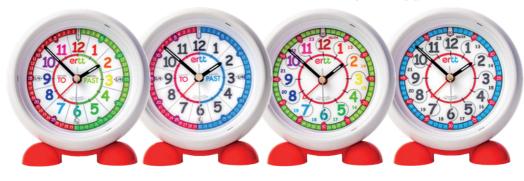

#### **BRAND NEW: ALARM CLOCKS**

## **Available from September 2020**

# 'Past & To'

#### '12/24 Hour'

**ERAC2-COL-PT** 

**ERAC2-RB-PT** 

ERAC2-COL-24

**ERTT-DIG** 

ERAC2-RB-24

ERC-RB-24

Perfect for a childs' bedside table. 11.5 cm alarm clocks with LED night light and snooze facility. Night light can be turned off if preferred. Silent, no ticking. 2 x AA batteries required. £25