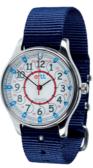

#### **WATERPROOF WATCHES**

# '12/24 Hour'

WERW-COL-24

WERW-COL-24-NB

WERW-RB-24-NB

# **Additional Straps**

Additional nylon watch straps in a choice of fourteen colours. It's easy to change the strap on your watch - a different colour for every mood! £6.00

watch. 33 mm diameter solid stainless steel case, guaranteed waterproof to 50 m. Scratch-resistant sapphire-coated glass. Quality Seiko movement, washable fabric strap. Battery