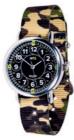

# Head into the urban jungle with our latest range of camo watches

#### **CAMO WATCHES**

New stylish camo strap watches and new face designs, still based on the same Teaching Methods.

33 mm diameter watch with Seiko movement, stainless steel back & nonallergic plating. Splash resistant, not fully waterproof. Battery installed. Washable fabric strap with stainless steel buckle. £22.00

#### 'Past & To'

ERW-BKB-PT-BC

ERW-BKG-PT-GC

ERW-WB-PT-BC

ERW-WP-PT-PC