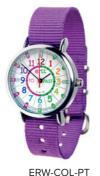

EasyRead Time Teacher's watch dials show the same information as our clocks and use the same teaching methods. What better way to practice telling the time than with your own wrist watch!

- Choose your Teaching Method
- Choose your face colour Rainbow, or Red/Blue
- Choose your strap colour

#### 'Past & To'

WERW-COL-PT

WERW-COL-PT-NB

WERW-RB-PT-NB

# '12/24 Hour'

WERW-COL-24

WERW-COL-24-NB

WERW-RB-24-NB