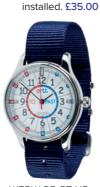

#### **WATERPROOF WATCHES**

#### 'Past & To'

WERW-COL-PT

WERW-COL-PT-NB

WERW-RB-PT-NB

# '12/24 Hour'

WERW-COL-24

WERW-COL-24-NB

WERW-RB-24-NB

# **Additional Straps**

Additional nylon watch straps in a choice of fourteen colours. It's easy to change the strap on your watch - a different colour for every mood! £6.00

watch. 33 mm diameter solid stainless steel case, guaranteed waterproof to 50 m. Scratch-resistant sapphire-coated glass. Quality Seiko movement, washable fabric strap. Battery