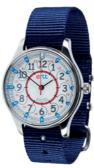

EasyRead Time Teacher's watch dials show the same information as our clocks and use the same teaching methods. What better way to practice telling the time than with your own wrist watch!

- Choose your Teaching Method
- Choose your face colour Rainbow, or Red/Blue
- Choose your strap colour

#### **CLASSIC WATCHES - The perfect first watch**

#### 'Past & To'

FRW-RB-PT

'12/24 Hour'

ERW-COL-24

ERW-RB-24

Choice of four strap colours for each watch

33 mm diameter watch with Seiko movement, stainless steel back & non-allergic plating. Splash resistant, not fully waterproof. Battery installed. Washable fabric strap with stainless steel buckle. £25