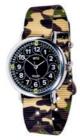

#### Head into the urban jungle with our latest range of camo watches

#### **CAMO WATCHES**

New stylish camo strap watches and new face designs, still based on the same Teaching Methods.

33 mm diameter watch with Seiko movement, stainless steel back & nonallergic plating. Splash resistant, not fully waterproof. Battery installed. Washable fabric strap with stainless steel buckle. £25

#### 'Past & To'

ERW-BKB-PT-BC

**ERW-BKG-PT-GC** 

ERW-WB-PT-BC

ERW-WP-PT-PC