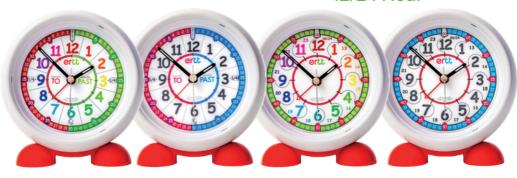

#### **ALARM CLOCKS**

**ERTT-EN** 

'Past & To'

'12/24 Hour'

ERAC2-COL-PT

**ERAC2-RB-PT** 

ERAC2-COL-24

**ERTT-DIG** 

ERAC2-RB-24

ERC-RB-24

Perfect for a childs' bedside table. 11.5 cm alarm clocks with LED night light and snooze facility. Night light can be turned off if preferred. Silent, no ticking. 2 x AA batteries required. £25