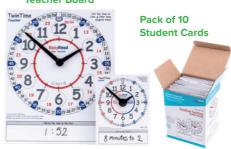

#### **TWINTIME TEACHING AIDS**

Unique matching plastic clock cards for teacher and student. Double sided: one side 'Past & To' and the other '12/24 Hour'. Write-on wipe-off teaching aids with moveable hands.

Teacher Demo Board, ERTC-WO,  $39 \times 32$  cm. £20 Student Cards, Pack of 10, ERSC-WO-10. Each card is  $20 \times 15$  cm. £43

#### **Teacher Board**

ERTC-WO

ERSC-WO-10