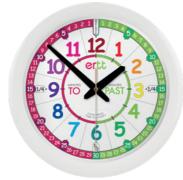

# Method One: 'Past & To'

If you want your child to say the time as 'minutes past & to' the hour, use our 'Past & To' products & follow 3 easy steps:

- Read the number at the end of the long hand... '8'
- 2 Say which side the long hand is pointing to 'minutes past' or 'minutes to'?.... 'minutes to'
- Read the number at the end of the short hand... '2'

Put it together and say it like this: '8... minutes to... 2'

CHOOSE YOUR TIME TEACHING METHOD

#### **WALL CLOCKS**

#### 'Past & To'