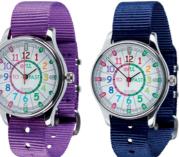

#### **CLASSIC WATCHES - The perfect first watch**

#### 'Past & To'

FRW-RB-PT

'12/24 Hour'

ERW-COL-24

ERW-RB-24

Choice of four strap colours for each watch

33 mm diameter watch with Seiko movement, stainless steel back & non-allergic plating. Splash resistant, not fully waterproof. Battery installed. Washable fabric strap with stainless steel buckle. £25