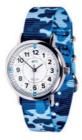

#### Head into the urban jungle with our latest range of camo watches

#### **CAMO WATCHES**

New stylish camo strap watches and new face designs, still based on the same Teaching Methods.

33 mm diameter watch with Seiko movement, stainless steel back & nonallergic plating. Splash resistant, not fully waterproof. Battery installed. Washable fabric strap with stainless steel buckle. £25

#### '12/24 Hour'

FRW-BKB-24-BC

ERW-BKG-24-GC

ERW-WB-24-BC

ERW-WP-24-PC