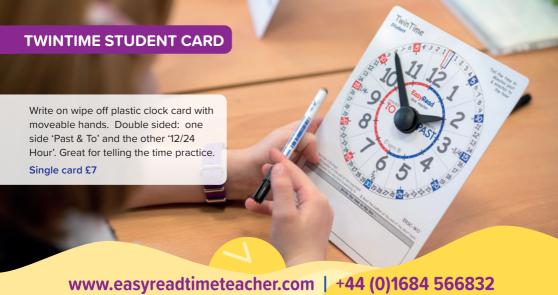

#### **TWINTIME TEACHING AIDS**

Unique matching plastic clock cards for teacher and student. Double sided: one side 'Past & To' and the other '12/24 Hour'. Write-on wipe-off teaching aids with moveable hands.

Teacher Demo Board, ERTC-WO,  $39 \times 32$  cm. £20 Student Cards, Pack of 10, ERSC-WO-10. Each card is  $20 \times 15$  cm. £43

#### **Teacher Board**

ERTC-WO

ERSC-WO-10