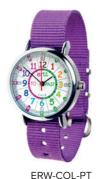

#### **CLASSIC WATCHES - The perfect first watch**

#### 'Past & To'

FRW-RB-PT

'12/24 Hour'

ERW-COL-24

ERW-RB-24

Choice of four strap colours for each watch

33 mm diameter watch with Seiko movement, stainless steel back & non-allergic plating. Splash resistant, not fully waterproof. Battery installed. Washable fabric strap with stainless steel buckle. £25