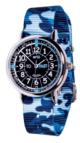

#### Head into the urban jungle with our latest range of camo watches

#### **CAMO WATCHES**

New stylish camo strap watches and new face designs, still based on the same Teaching Methods.

33 mm diameter watch with Seiko movement, stainless steel back & nonallergic plating. Splash resistant, not fully waterproof. Battery installed. Washable fabric strap with stainless steel buckle. £25

#### 'Past & To'

ERW-BKB-PT-BC

**ERW-BKG-PT-GC** 

ERW-WB-PT-BC

ERW-WP-PT-PC

#### '12/24 Hour'

FRW-BKB-24-BC

ERW-BKG-24-GC

ERW-WB-24-BC

ERW-WP-24-PC