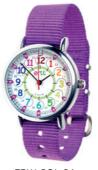

#### **CLASSIC WATCHES - The perfect first watch**

#### 'Past & To'

FRW-RB-PT

'12/24 Hour'

ERW-COL-24

ERW-RB-24

Choice of four strap colours for each watch

33 mm diameter watch with Seiko movement, stainless steel back & non-allergic plating. Splash resistant, not fully waterproof. Battery installed. Washable fabric strap with stainless steel buckle. £25