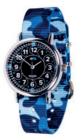

#### Head into the urban jungle with our latest range of camo watches

#### **CAMO WATCHES**

New stylish camo strap watches and new face designs, still based on the same Teaching Methods.

33 mm diameter watch with Seiko movement, stainless steel back & nonallergic plating. Splash resistant, not fully waterproof. Battery installed. Washable fabric strap with stainless steel buckle. £25

#### '12/24 Hour'

FRW-BKB-24-BC

ERW-BKG-24-GC

ERW-WB-24-BC

ERW-WP-24-PC