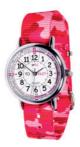

#### Head into the urban jungle with our latest range of camo watches

#### **CAMO WATCHES**

New stylish camo strap watches and new face designs, still based on the same Teaching Methods.

33 mm diameter watch with Seiko movement, stainless steel back & nonallergic plating. Splash resistant, not fully waterproof. Battery installed. Washable fabric strap with stainless steel buckle. £25

#### 'Past & To'

ERW-BKB-PT-BC

**ERW-BKG-PT-GC** 

ERW-WB-PT-BC

ERW-WP-PT-PC