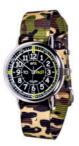

#### Head into the urban jungle with our latest range of camo watches

#### **CAMO WATCHES**

New stylish camo strap watches and new face designs, still based on the same Teaching Methods.

33 mm diameter watch with Seiko movement, stainless steel back & nonallergic plating. Splash resistant, not fully waterproof. Battery installed. Washable fabric strap with stainless steel buckle. £25

#### 'Past & To'

ERW-BKB-PT-BC

**ERW-BKG-PT-GC** 

ERW-WB-PT-BC

ERW-WP-PT-PC