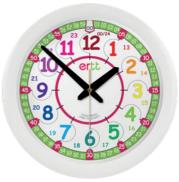

### Method Two: '12/24 Hour'

If you want your child to say the time like they're reading a digital clock, use our '12/24 Hour' products & follow 2 easy steps:

- Read the number in the section the short hand is pointing to... '1'
- Read the number at the end of the long hand...

Put it together and say it like this: '1:52'

Or, after midday, for 24 hour time say '13:52'

Learn to tell the time - the easy way!

EasyRead Time Teacher's clear and colourful clock dials carry all the information a child needs to learn to tell the time.

#### **WALL CLOCKS**

#### '12/24 Hour'

29 cm wall clocks, silent, no ticking. AA battery required. £25

**ERC-RB-PT** 