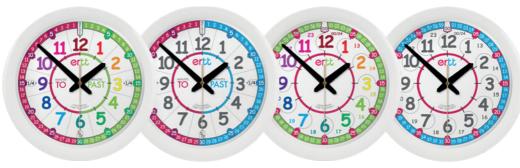

#### **WALL CLOCKS**

#### 'Past & To'

#### '12/24 Hour'

29 cm wall clocks, silent, no ticking. AA battery required. £25

**ERC-RB-PT** 