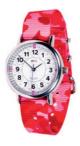

#### Head into the urban jungle with our latest range of camo watches

#### **CAMO WATCHES**

New stylish camo strap watches and new face designs, still based on the same Teaching Methods.

33 mm diameter watch with Seiko movement, stainless steel back & nonallergic plating. Splash resistant, not fully waterproof. Battery installed. Washable fabric strap with stainless steel buckle. £25

#### 'Past & To'

ERW-BKB-PT-BC

**ERW-BKG-PT-GC** 

ERW-WB-PT-BC

ERW-WP-PT-PC