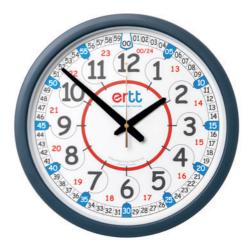

# CLASSROOM CLOCKS (35см)

Best practice for teaching time. Plastic clock body with acrylic lens. Silent, takes a single AA battery (not included). £33 'Past & To' Classroom Clock also available in Welsh: ERCC-WE

'Past & To'

'12/24 Hour'

Weatherproof outdoor clocks, black and white fade-proof dial. Plastic body, steel frame, toughened glass lens. AA battery required (not included). £53

'12/24 Hour'

www.easyreadtimeteacher.com +44 (0) 1684 566832