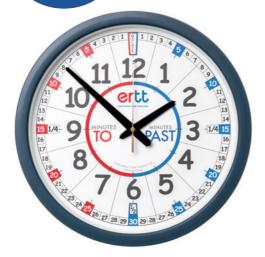

# CLASSROOM CLOCKS (35см)

Best practice for teaching time. Plastic clock body with acrylic lens. Silent, takes a single AA battery (not included). £33 'Past & To' Classroom Clock also available in Welsh: ERCC-WE

'Past & To'

'12/24 Hour'

Weatherproof outdoor clocks, black and white fade-proof dial. Plastic body, steel frame, toughened glass lens. AA battery required (not included). £53

'12/24 Hour'

www.easyreadtimeteacher.com +44 (0) 1684 566832