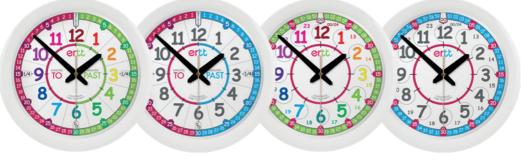

## WALL CLOCKS

29 cm wall clocks, silent, no ticking. AA battery required. Attractive and very clear dials that carry all the information children need to learn to tell the time. Available in two colour schemes: Rainbow and Red & Blue. £25

'Past & To'

'12/24 Hour'

ERTT-EN

ERC-RB-PT

ERTT-DIG

ERC-RB-24