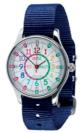

## WATCHES

What better way to practice telling the time than with your own wrist watch! The perfect first watch for any child. 33 mm diameter watch with Seiko movement, splash resistant, but not fully waterproof. Battery installed. Washable fabric strap with choice of plain or camo colours & stainless steel buckle. £25

ERW-COL-PT

-NB

-NB

ERW-BKB-PT-BC

ERW-WP-PT-PC

'12/24 Hour'

ERW-COL-24

-в