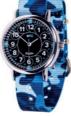

## WATCHES

What better way to practice telling the time than with your own wrist watch! The perfect first watch for any child. 33 mm diameter watch with Seiko movement, splash resistant, but not fully waterproof. Battery installed. Washable fabric strap with choice of plain or camo colours & stainless steel buckle. £25

ERW-COL-PT

-NB

-NB

ERW-BKB-PT-BC

ERW-WP-PT-PC

'12/24 Hour'

ERW-COL-24

-в