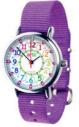

## WATCHES

What better way to practice telling the time than with your own wrist watch! The perfect first watch for any child. 33 mm diameter watch with Seiko movement, splash resistant, but not fully waterproof. Battery installed. Washable fabric strap with choice of plain or camo colours & stainless steel buckle. £25

#### 'Past & To'

WERW-COL-PT

WERW-COL-PT-NB

WERW-RB-PT-NB