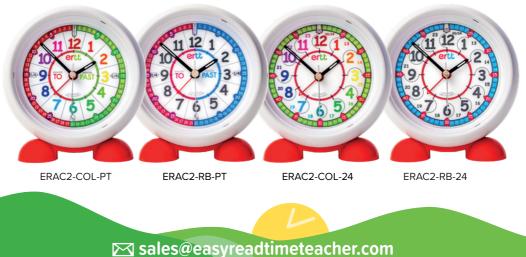

# **Perfect for a childs' bedside table.** 11.5 cm alarm clocks with LED night light and snooze facility. Night light can be turned off if preferred. Silent, no ticking. 2 x AA batteries required. £25

#### 'Past & To'

#### '12/24 Hour'