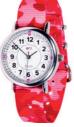

## WATCHES

What better way to practice telling the time than with your own wrist watch! The perfect first watch for any child. 33 mm diameter watch with Seiko movement, splash resistant, but not fully waterproof. Battery installed. Washable fabric strap with choice of plain or camo colours & stainless steel buckle. £25

ERW-COL-PT

-NB

-NB

ERW-BKB-PT-BC

ERW-WP-PT-PC

'12/24 Hour'

ERW-COL-24

-в