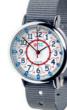

## WALL CLOCKS

29 cm wall clocks, silent, no ticking. AA battery required. Attractive and very clear dials that carry all the information children need to learn to tell the time. Available in two colour schemes: Rainbow and Red & Blue. £25

'Past & To'

'12/24 Hour'

ERTT-EN

ERC-RB-PT

ERTT-DIG

ERC-RB-24