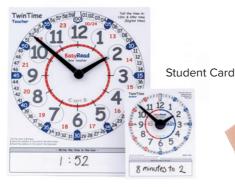

### TWINTIME LEARNING AIDS

Unique matching plastic clock cards for teacher and student. Double sided: one side 'Past & To' and the other '12/4 Hour'. Write-on wipe-off teaching aids (not working clocks).

ERTC-WO Teacher Board, 39 cm x 32 cm. Supplied as a single item. 20ERSC-WO-10 Student Cards, each card is 20 cm x 15 cm. Pack of 10 cards. 43

## Two teaching methods in one product

Teacher Demo Board ERTC-WO

Pack of 10 Student Cards ERSC-WO-10

► sales@easyreadtimeteacher.com Prices include VAT. Free UK delivery on orders over £200.