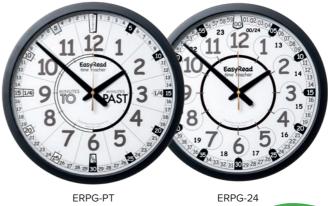

# CLASSROOM CLOCKS (35см)

Best practice for teaching time. Plastic clock body with acrylic lens. Silent, takes a single AA battery (not included). £33 'Past & To' Classroom Clock also available in Welsh: ERCC-WE

'Past & To'

'12/24 Hour'

Weatherproof outdoor clocks, black and white fade-proof dial. Plastic body, steel frame, toughened glass lens. AA battery required (not included). £53

'12/24 Hour'

www.easyreadtimeteacher.com +44 (0) 1684 566832