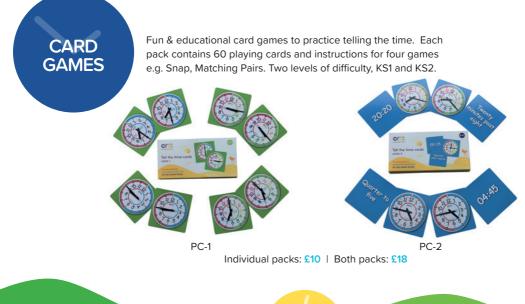

# CLASSROOM CLOCKS (35см)

Best practice for teaching time. Plastic clock body with acrylic lens. Silent, takes a single AA battery (not included). £33 'Past & To' Classroom Clock also available in Welsh: ERCC-WE

'Past & To'

'12/24 Hour'

Weatherproof outdoor clocks, black and white fade-proof dial. Plastic body, steel frame, toughened glass lens. AA battery required (not included). £53

'12/24 Hour'

www.easyreadtimeteacher.com +44 (0) 1684 566832