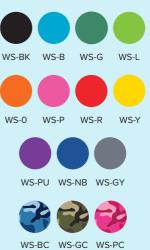

# Additional Straps

a choice of fourteen colours. It's easy to change the strap on your watch – a different colour for every mood! £6