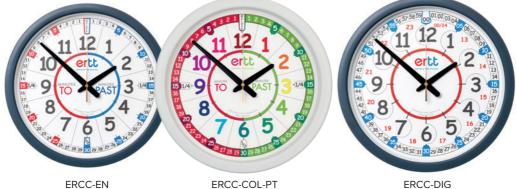

## WALL CLOCKS

29 cm wall clocks, silent, no ticking. AA battery required. Attractive and very clear dials that carry all the information children need to learn to tell the time. Available in two colour schemes: Rainbow and Red & Blue. £25

'Past & To'

'12/24 Hour'

ERTT-EN

ERC-RB-PT

ERTT-DIG

ERC-RB-24