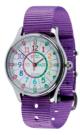

## WATCHES

What better way to practice telling the time than with your own wrist watch! The perfect first watch for any child. 33 mm diameter watch with Seiko movement, splash resistant, but not fully waterproof. Battery installed. Washable fabric strap with choice of plain or camo colours & stainless steel buckle. £25

ERW-COL-PT

-NB

-NB

ERW-BKB-PT-BC

ERW-WP-PT-PC

'12/24 Hour'

ERW-COL-24

-в