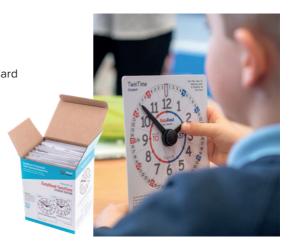

### TWINTIME LEARNING AIDS

Unique matching plastic clock cards for teacher and student. Double sided: one side 'Past & To' and the other '12/4 Hour'. Write-on wipe-off teaching aids (not working clocks).

ERTC-WO Teacher Board, 39 cm x 32 cm. Supplied as a single item. 20ERSC-WO-10 Student Cards, each card is 20 cm x 15 cm. Pack of 10 cards. 43

## Two teaching methods in one product

Teacher Demo Board ERTC-WO

Pack of 10 Student Cards ERSC-WO-10

► sales@easyreadtimeteacher.com Prices include VAT. Free UK delivery on orders over £200.