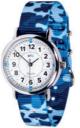

## WATCHES

What better way to practice telling the time than with your own wrist watch! The perfect first watch for any child. 33 mm diameter watch with Seiko movement, splash resistant, but not fully waterproof. Battery installed. Washable fabric strap with choice of plain or camo colours & stainless steel buckle. £25

ERW-COL-PT

-NB

-NB

ERW-BKB-PT-BC

ERW-WP-PT-PC

'12/24 Hour'

ERW-COL-24

-в